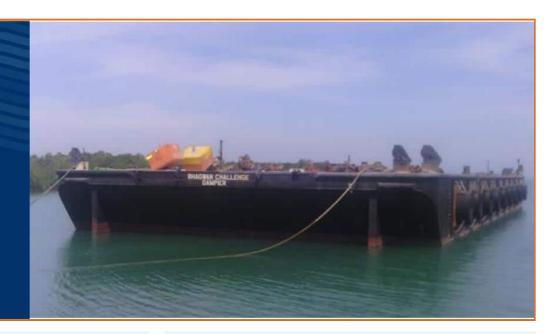

## Bhagwan Challenge General Purpose Barge

**VESSEL PARTICULARS** 

CLASSIFICATION: ABS Deck Cargo
FLAG: Australian
HULL: Steel
GRT: 1226t

**DIMENSIONS** 

LENGTH OVERALL: 55m
BEAM: 21.3m
DRAFT: 4.0m
DEAD WEIGHT: 3000t

DECK STRENGTH: 10t/m2 with increased capacity 20t/m2

- designated areas of the stern

**ADDITIONAL DETAILS** 

FEATURES: 1x Four-Point Mooring System

15m Crane Mats 1x Spud Keeper

Head Office L3 / 251 St Georges Tce