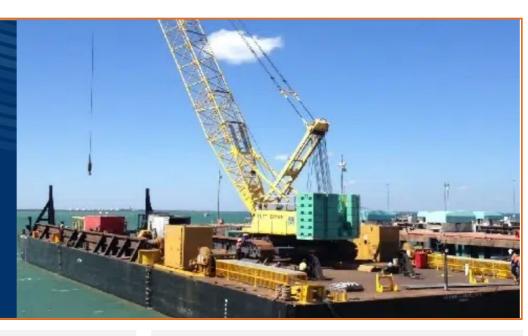

# Arnhem Constructor Flat Top Dumb Barge





# **VESSEL PARTICULARS**

FLAG: Australian OFFICIAL NO. UNIQUE 860479

IDENTIFIER:

PORT OF REGISTRY: Darwin
HULL: Steel
GRT: 1090GRT

### **DIMENSIONS**

LENGTH OVERALL: 64m
BEAM: 18.29m
DRAFT: 3.6m
DEAD WEIGHT: 2098t
DECK STRENGTH: 15t/m2

### **SHIP CAPACITIES**

FUEL: 4100 Litres WATER: 5500 Litres

# **DECK EQUIPMENT**

ANCHOR WINCH: 4x Deck Mounted Mooring Anchor

38mm Fairleads + 4x Recessed Mooring

Bits

ANCHOR HANDLING WINCH: 4x18t Deck Winches & Ground Tackle

& Flipper Anchors

SMIT BRACKET: Fore and Aft Smit Brackets (Tow

Connection Point), Towing Bridal

Assembly

SPUDS: 3 x Spud Wells @ 90mm

# **TANK CAPACITY**

DRILL WATER/WATER 18 Tanks

BALLAST:

# **ADDITIONAL DETAILS**

FEATURES:

Office/Crib Room - M/F Toilets, First Aid Room & Store Room Ice Machine - Manitowoc ID