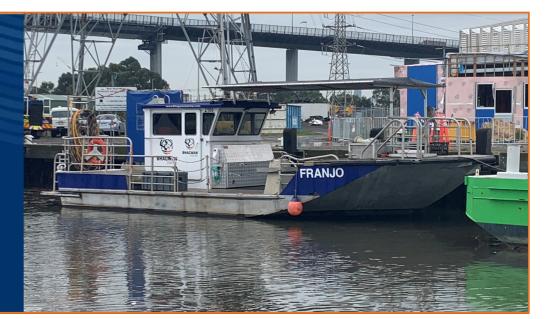

VESSEL PARTICULARS

CLASS: DCV2D Special Service/Multi Purpose

Vessel

FLAG: Australian MMSI: 503728400 OFFICIAL NO UNIQUE V2190

IDENTIFIER:

HULL: Aluminium PROPULSION: Twin Jet

**DIMENSIONS** 

LENGTH OVERALL: 11.9m

BEAM: 5.0m

DRAFT DESIGN: 0.5m

CLEAR DECK AREA: 6.0m x 5.0m

**MACHINERY** 

MAIN ENGINES: 2 x Yanmar 4LHASTM
MAIN GENERATORS: 240v/8Kva Yanmar

TOTAL POWER KW: 2 x 186kW

**PERFORMANCE** 

FULL OPERATING: 7.5kts
ECO OPERATING: 6.0kts
RANGE: 400m
BOLLARD PULL: 7.0t

SHIP CAPACITIES

FUEL: 1.0m3 WATER: 0.4m3

**BRIDGE EQUIPMENT** 

CHART PLOTTER: Maxsea

DEPTH SOUNDER: 1 x Furuno

GPS: Furuno GP30

MAGNETIC: 1 x Magnetic

VHF: 1 x ICOM

**DECK EQUIPMENT** 

WINCH: Mooring Winch 1 x 6t swl

CRANE: Hiab 2310kg @ 1.5m/520kg @ 6.0m

MISCELLANEOUS EQUIPMENT

OIL SPILL EQUIP: Boom reel fitted to rear of vessel. Deck

space for Oil Recovery Tanks, SOPEP and skimmer equipment if required

**ADDITIONAL DETAILS** 

FEATURES: Toilet x 1

Galley - Basic with AC

Head Office L3 / 251 St Georges Tce Perth WA 6000 Tel: +61 8 9424 2300 **Dampier Office**1 Nielsen Place
Dampier WA 6713
Tel: +61 8 9144 3300