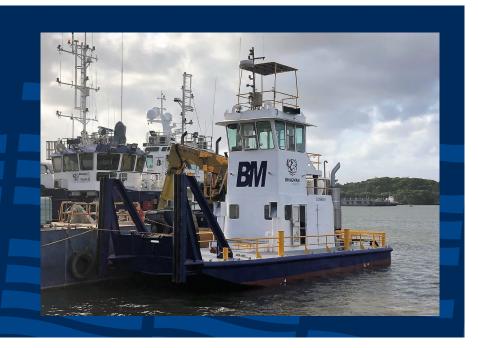

## **SUNRISE**

CLASSIFICATION: Pusher Tug DCV 2D

## **TECHNICAL SPECIFICATIONS**

HULL: Steel

**CLASSIFICATION** 

CLASSIFICATION: DCV 2D

FLAG: AUSTRALIAN

UNIQUE IDENTIFER: 295QD

**DIMENSIONS** 

 LENGTH:
 14.02m