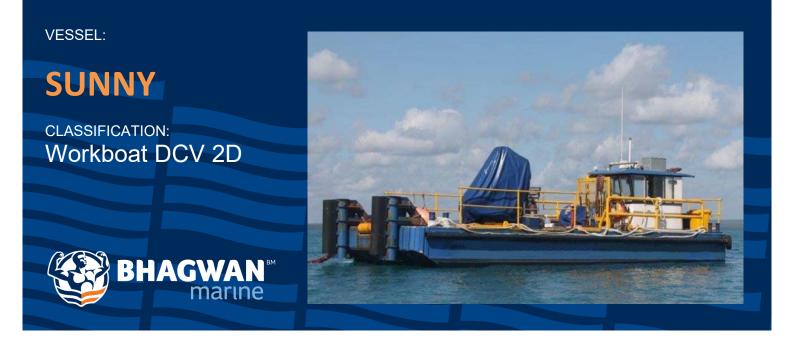

# **TECHNICAL SPECIFICATIONS**

BUILT: HULL: In-Situ Construction, 2007 Steel

#### CLASSIFICATION CLASSIFICATION:

FLAG: TRADING AREA: CALL SIGN: UNIQUE ID: DCV 2c Special Service/Multi-Purpose Ship AUSTRALIAN Declared Sheltered Waters VNW5964 452354

Fixed Pitch Propellers & Nozzles

## DIMENSIONS

LENGTH OVERALL: BEAM: DEPTH MOULDED: DESIGN DRAFT: GRT: DEAD WEIGHT: 11.95m 5.3m 0.2m 0.8m 30t 23t

# DECK EQUIPMENT

ANCHOR HANDLING: 1x 10t swl DECK CRANE: 4.5t