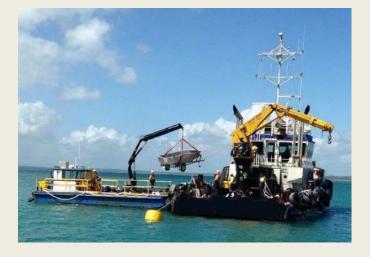

ice/Multi-Purpose Ship AUSTRALIAN Declared Sheltered Waters VNW5964 452354

Fixed Pitch Propellers & Nozzles

1x Kubota V3300 Hydraulic

## DIMENSIONS

LENGTH OVERALL: BEAM: DEPTH MOULDED: DESIGN DRAFT: GRT: DEAD WEIGHT: 11.95m 5.3m 0.2m 0.8m 30t 23t

#### MACHINERY

PROPULSION: MAIN ENGINES: TOTAL POWER (kW): GEAR BOX: GENERATOR:

## **SPEED & CONSUMPTION**

FULL OPERATION: ECO OPERATION: BOLLARD PULL: 8kts @ 40L/hr 6kts @ 30L/hr 4.5t

2x Volvo 640ve

2x 129kW

2x Zf 220

# CAPACITIES

 FUEL:
 4.6m<sup>3</sup>

 WATER:
 3.5m<sup>3</sup>

 CLEAR DECK:
 23t

 DECK LOAD:
 2.2t/m<sup>2</sup>

# DECK EQUIPMENT

ANCHOR HANDLING: 1x 10t swl DECK CRANE: 4.5t

### **COMMUNICATIONS EQUIPMENT**

DEPTH SOUNDER:1x HummingbirdCOMPASS (MAGNETIC):Ritchie Hb741VHF RADIO:1x ICOM412SEARCHLIGHT:1x Den Hann



Head Office L3 / 251 St Georges Tce Perth WA 6000 Tel: +61 8 9424 2300 Dampier Office 1 Nielsen Place Dampier WA 6713 Tel: +618 9144 3300 Darwin Office 12/30 Frances Bay Drive Stuart Park NT 0800 Tel: +61 8 8982 0600 Brisbane Office 30 Paringa Road Murarrie QLD 4172 Tel: +61 7 3907 3111 Melbourne Office 97 Kooringa Way Port Melbourne VIC 3207 Tel: +61 3 7019 3300

**BM-Vessel Specification-193** 

www.bhagwanmarine.com

Version 1.0

Whilst every endeavor has been made to provide accurate information in this brochure, Bhagwan Marine will not accept any liability for errors, inaccuracies, omissions or misprints published herein