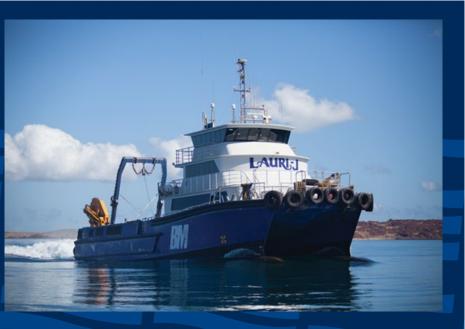

## **TECHNICAL SPECIFICATIONS**

**BUILT:** Fine Entry Marine, Geraldton, WA,

2008

**HULL:** Aluminium Catamaran

**CLASSIFICATION** 

CLASSIFICATION: DCV 2B FLAG: AUSTRALIAN

TRADING AREA: Coastal Waters Within 200nm