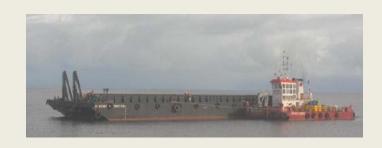

## BLAYDIN CONSTRUCTOR

CLASSIFICATION:
Flat Top Deck Cargo Barge

## **TECHNICAL SPECIFICATIONS**

**BUILT:** PT. BH Offshore Engineering,

Indonesia, 2010.

**ABS** 

HULL: Steel Single Hull

**CLASSIFICATION** 

CLASSIFICATION: A1 BARGE
FLAG: AUSTRALIAN

DECK AREA: 1162m<sup>2</sup>
OFFICIAL NUMBER: 859645

TRADING AREA: Unrestricted Navigation

**DIMENSIONS** 

LENGTH: 52.67m **BREDTH:** 18.29m **DEPTH MOULDED:** 3.67m GRT: 918t NET: 275t **LIGHT SHIP:** 468t 1978t **DEAD WEIGHT: DECK STRENGTH:** 10t/m<sup>2</sup>