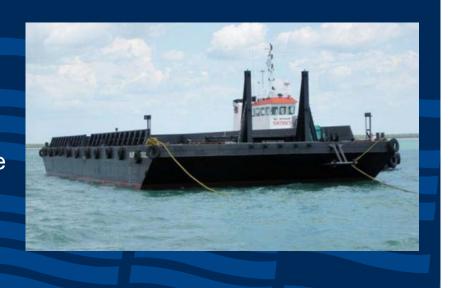

## BLAYDIN CONSTRUCTOR

CLASSIFICATION:
Flat Top Deck Cargo Barge

## **TECHNICAL SPECIFICATIONS**

**BUILT:** PT. BH Offshore Engineering,

Indonesia, 2010.

**ABS** 

HULL: Steel Single Hull

**CLASSIFICATION** 

CLASSIFICATION: A1 BARGE
FLAG: AUSTRALIAN

DECK AREA: 1162m<sup>2</sup>
OFFICIAL NUMBER: 859645

TRADING AREA: Unrestricted Navigation

**DIMENSIONS** 

LENGTH: 52.67m **BREDTH:** 18.29m **DEPTH MOULDED:** 3.67m GRT: 918t NET: 275t **LIGHT SHIP:** 468t 1978t **DEAD WEIGHT: DECK STRENGTH:** 10t/m<sup>2</sup>