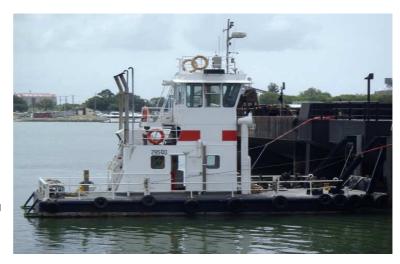

## "Sunrise"

| General        |                    | Equipment              |                        |
|----------------|--------------------|------------------------|------------------------|
| Builder:       | Riverside Brisbane | Forward Winch:         | Anchor Winch           |
| Year Built:    | 1972               | Aft Winch:             | No Bollard             |
| Survey:        | 2D                 | Towing Hook:           | No                     |
| Length:        | 14.02 m            | Designed Bollard Pull: | Ahead 9 tonnes         |
| Breadth:       | 5.18 m             |                        | Astern 7 tonnes        |
| Depth:         | 2.28 m             | Design Speed:          | 10 knots               |
| Draft:         | 1.76m              | Main Engines:          | 2 x 892 Detroit Diesel |
| Gross Tonnage: | 50 tonnes          | Gear Box:              | 2 x Twin Disc          |
| Fuel Capacity: | 10 tonnes          | Propellers:            | Twin Screw with        |
|                |                    |                        | Steering Nozzles       |