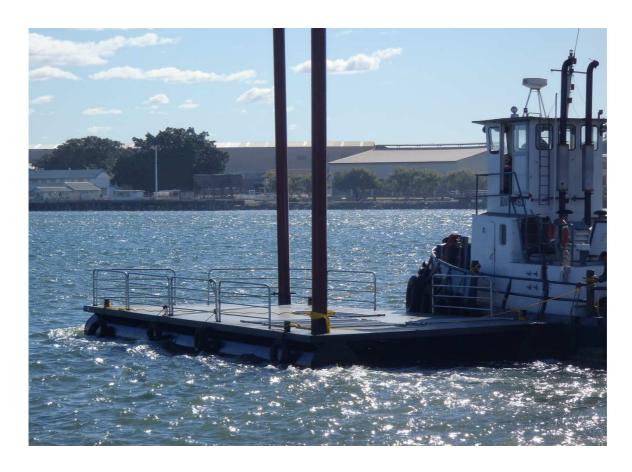

## 14.7m Transportable Pontoon

| MAIN DIMENSIONS           |                |        | MAXIMUM DECK LOADING |                     |
|---------------------------|----------------|--------|----------------------|---------------------|
| Length Overall            | 14.76m         |        | Light (2 Cylinders)  | 5.0t                |
| Beam Moulded              | 6.00m          |        | Heavy (3 Cylinders)  | 10.0t (Prelimanary) |
| Depth Moulded             | 1.30m          |        |                      |                     |
| Draft (Max)               | 0.06m (approx) |        | NOTES:               |                     |
|                           |                |        | For charter or sale  |                     |
| WEIGHTS (Fully Assembled) |                |        |                      |                     |
| Light (2 Cylinders)       |                | 12.80t |                      |                     |
| Light with 2x15m Spuds    |                | 15.30t |                      |                     |
| Light with 2x20m Spuds    |                | 16.10t |                      |                     |
| Heavy (3 Cylinders)       |                | 15.30t |                      |                     |
| Heavy with 2x15m Spuds    |                | 17.80t |                      |                     |
| Heavy with 2x20m Spuds    |                | 18.60t |                      |                     |
|                           |                | •      |                      |                     |