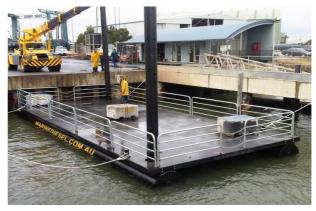

## 14.7m Transportable Pontoon

| MAIN DIMENSIONS           |                |        | MAXIMUM DECK LOADING |                     |
|---------------------------|----------------|--------|----------------------|---------------------|
| Length Overall            | 14.76m         |        | Light (2 Cylinders)  | 5.0t                |
| Beam Moulded              | 6.00m          |        | Heavy (3 Cylinders)  | 10.0t (Prelimanary) |
| Depth Moulded             | 1.30m          |        |                      |                     |
| Draft (Max)               | 0.06m (approx) |        | NOTES:               |                     |
|                           |                |        | For charter or sale  |                     |
| WEIGHTS (Fully Assembled) |                |        |                      |                     |
| Light (2 Cylinders)       |                | 12.80t |                      |                     |
| Light with 2x15m Spuds    |                | 15.30t |                      |                     |
| Light with 2x20m Spuds    |                | 16.10t |                      |                     |
| Heavy (3 Cylinders)       |                | 15.30t |                      |                     |
| Heavy with 2x15m Spuds    |                | 17.80t |                      |                     |
| Heavy with 2x20m Spuds    |                | 18.60t |                      |                     |
|                           |                | •      |                      |                     |