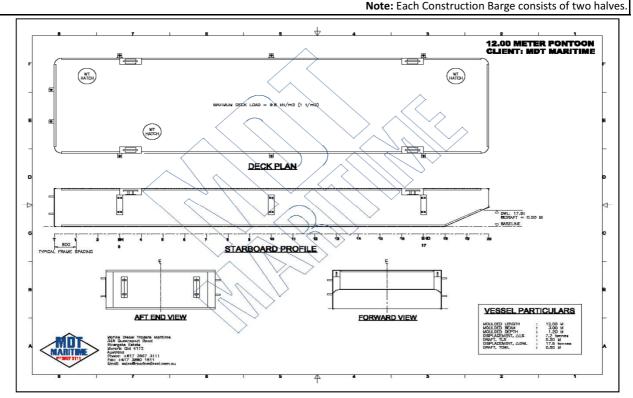

## **12m Construction Barges**

| 12m CONSTRUCTION BARGE                               |        |                      |                    |
|------------------------------------------------------|--------|----------------------|--------------------|
| MAIN DIMENSIONS                                      |        | DISPLACEMENT         |                    |
| Length Overall                                       | 12.00m | Single Pontoon       | 8.005t             |
| Beam (Single)                                        | 3.00m  | Combined(Max Load)   | 36.97t             |
| Beam (Joined)                                        | 6.154m | DECK                 |                    |
| Depth Moulded                                        | 1.20m  | Deck Load Capacity   | 1 T/M <sup>2</sup> |
| Draft (Max)                                          | 0.524m | Dead Weight (Joined) | 20 T               |
| Note: Each Construction Pargo consists of two holyos |        |                      |                    |